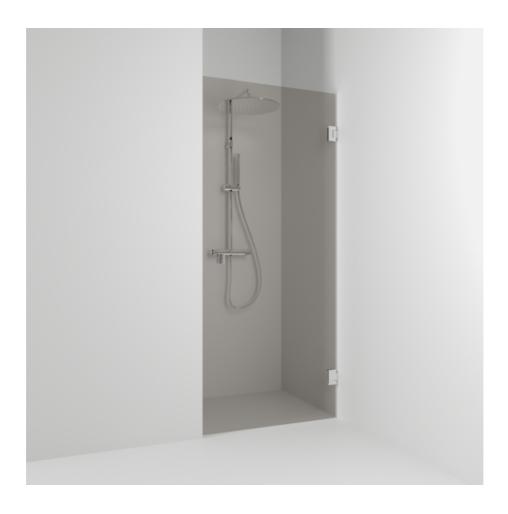

## 180°

180° single alcove shower 88.5 with an opening door in bronze glass and profiles in chrome. alcove shower with 8 mm tempered safety glass and self-closing hinges. W: 88,5 H: 200 D: 0,8

Product sheet generated from svedbergs.com 2025-09-14 . For more detailed information  $\underline{\text{click here}}.$ 

| Order no.        | 651988                 |
|------------------|------------------------|
| EAN              | 7323100352194          |
| Profile          | Polished chrome        |
| Glass            | Bronze glass           |
| Dimensions       | 88.5                   |
| Height           | 200 cm                 |
| Material profile | Toughened safety glass |
| Material glass   | Glass thickness        |
| Glass thickness  | 8 mm                   |
| Placement        | Against wall/Alcove    |
|                  |                        |