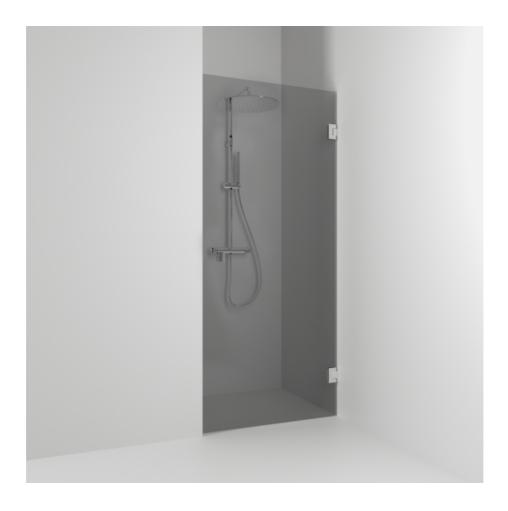

## 180°

180° single alcove shower 98.5 with an opening door in smoked glass and profiles in chrome. alcove shower with 8 mm tempered safety glass and self-closing hinges. W: 98,5 H: 200 D: 0,8

Product sheet generated from svedbergs.com 2025-09-14 . For more detailed information  $\underline{\text{click here}}$ .

| Order no.        | 651898                 |
|------------------|------------------------|
| EAN              | 7323100352118          |
| Profile          | Polished chrome        |
| Glass            | Smoked glass           |
| Dimensions       | 98.5                   |
| Height           | 200 cm                 |
| Material profile | Toughened safety glass |
| Material glass   | Glass thickness        |
| Glass thickness  | 8 mm                   |
| Placement        | Against wall/Alcove    |
|                  |                        |