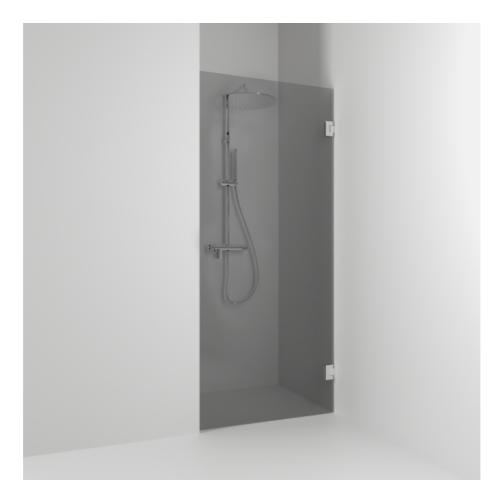

## Alcove shower

180°

180° single alcove shower 88.5 with an opening door in smoked glass and profiles in chrome. alcove shower with 8 mm tempered safety glass and self-closing hinges. W: 88,5 H: 200 D: 0,8

Product sheet generated from svedbergs.com 2025-09-14 . For more detailed information <u>click here</u>.

| Order no.        | 651888                 |
|------------------|------------------------|
| EAN              | 7323100352101          |
| Profile          | Polished chrome        |
| Glass            | Smoked glass           |
| Dimensions       | 88.5                   |
| Height           | 200 cm                 |
| Material profile | Toughened safety glass |
| Material glass   | Glass thickness        |
| Glass thickness  | 8 mm                   |
| Placement        | Against wall/Alcove    |