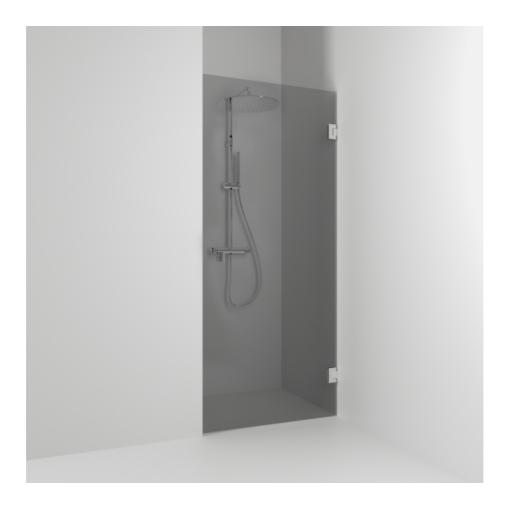

## 180°

180° single alcove shower 78.5 with an opening door in smoked glass and profiles in chrome. alcove shower with 8 mm tempered safety glass and self-closing hinges. W: 78,5 H: 200 D: 0,8

Product sheet generated from svedbergs.com 2025-09-14 . For more detailed information <u>click here</u>.

| Order no.        | 651878                 |
|------------------|------------------------|
| EAN              | 7323100352095          |
| Profile          | Polished chrome        |
| Glass            | Smoked glass           |
| Dimensions       | 78.5                   |
| Height           | 200 cm                 |
| Material profile | Toughened safety glass |
| Material glass   | Glass thickness        |
| Glass thickness  | 8 mm                   |
| Placement        | Against wall/Alcove    |
|                  |                        |