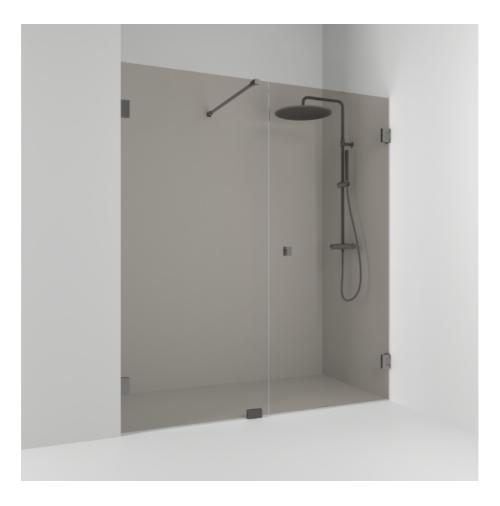

## Alcove shower

180°

180° double alcove shower 196.5 with a door and a fixed glass in bronze glass and profiles in pencil black. alcove shower with 8 mm tempered safety glass and self-closing hinges. W: 196,5 H: 200 D: 0,8

Product sheet generated from svedbergs.com 2025-08-23 . For more detailed information <u>click here</u>.

| Order no.        | 626920                 |
|------------------|------------------------|
| EAN              | 7323100352804          |
| Profile          | Pencil black           |
| Glass            | Bronze glass           |
| Dimensions       | 196.5                  |
| Height           | 200 cm                 |
| Material profile | Toughened safety glass |
| Material glass   | Glass thickness        |
| Glass thickness  | 8 mm                   |
| Placement        | Alcove                 |