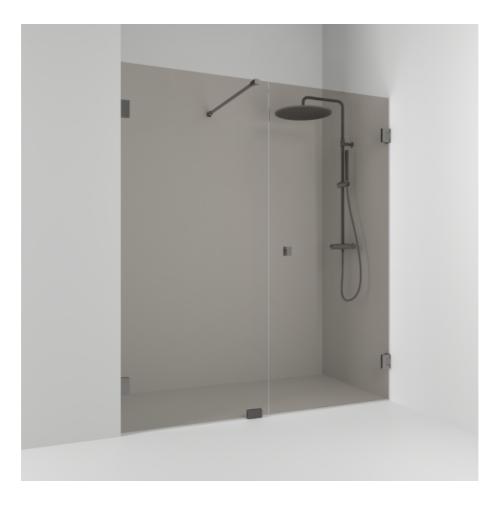

## Alcove shower

180°

180° double alcove shower 176.5 with a door and a fixed glass in bronze glass and profiles in pencil black. alcove shower with 8 mm tempered safety glass and self-closing hinges. W: 176,5 H: 200 D: 0,8

Product sheet generated from svedbergs.com 2025-08-23 . For more detailed information <u>click here</u>.

| Order no.        | 626918                 |
|------------------|------------------------|
| EAN              | 7323100352798          |
| Profile          | Pencil black           |
| Glass            | Bronze glass           |
| Dimensions       | 176.5                  |
| Height           | 200 cm                 |
| Material profile | Toughened safety glass |
| Material glass   | Glass thickness        |
| Glass thickness  | 8 mm                   |
| Placement        | Alcove                 |