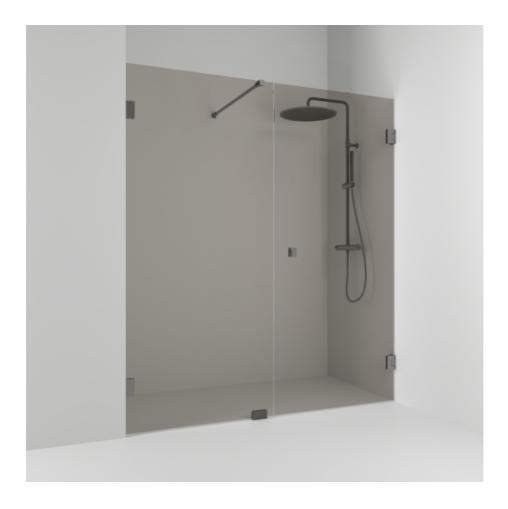

## 180°

180° double alcove shower 156.5 with a door and a fixed glass in bronze glass and profiles in pencil black. alcove shower with 8 mm tempered safety glass and self-closing hinges. W: 156,5 H: 200 D: 0,8

Product sheet generated from svedbergs.com 2025-08-23 . For more detailed information  $\underline{\text{click here}}.$ 

| Order no.        | 626916                 |
|------------------|------------------------|
| EAN              | 7323100352781          |
| Profile          | Pencil black           |
| Glass            | Bronze glass           |
| Dimensions       | 156.5                  |
| Height           | 200 cm                 |
| Material profile | Toughened safety glass |
| Material glass   | Glass thickness        |
| Glass thickness  | 8 mm                   |
| Placement        | Alcove                 |