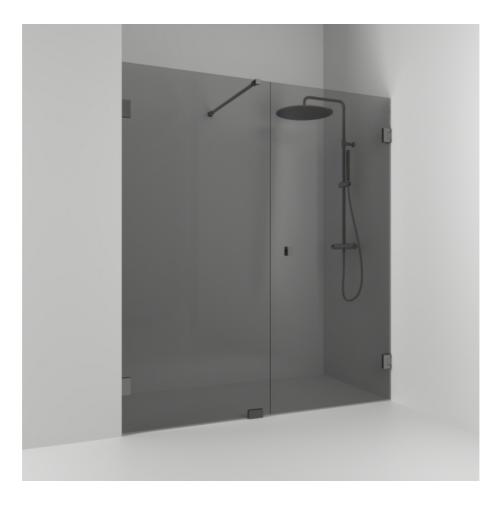

Alcove shower

180°

180° double alcove shower 196.5 with a door and a fixed glass in smoked glass and profiles in pencil black. alcove shower with 8 mm tempered safety glass and self-closing hinges. W: 196,5 H: 200 D: 0,8

Product sheet generated from svedbergs.com 2025-08-23 . For more detailed information <u>click here</u>.

| Order no.        | 626820                 |
|------------------|------------------------|
| EAN              | 7323100352712          |
| Profile          | Pencil black           |
| Glass            | Smoked glass           |
| Dimensions       | 196.5                  |
| Height           | 200 cm                 |
| Material profile | Toughened safety glass |
| Material glass   | Glass thickness        |
| Glass thickness  | 8 mm                   |
| Placement        | Alcove                 |