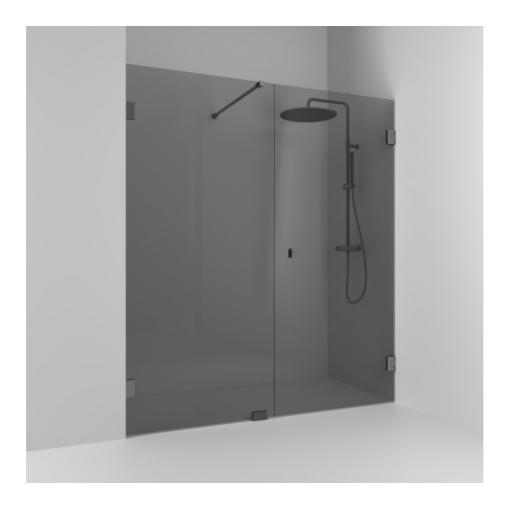

## 180°

180° double alcove shower 176.5 with a door and a fixed glass in smoked glass and profiles in pencil black. alcove shower with 8 mm tempered safety glass and self-closing hinges. W: 176,5 H: 200 D: 0,8

Product sheet generated from svedbergs.com 2025-08-23 . For more detailed information  $\underline{\text{click here}}.$ 

| Order no.        | 626818                 |
|------------------|------------------------|
| EAN              | 7323100352705          |
| Profile          | Pencil black           |
| Glass            | Smoked glass           |
| Dimensions       | 176.5                  |
| Height           | 200 cm                 |
| Material profile | Toughened safety glass |
| Material glass   | Glass thickness        |
| Glass thickness  | 8 mm                   |
| Placement        | Alcove                 |