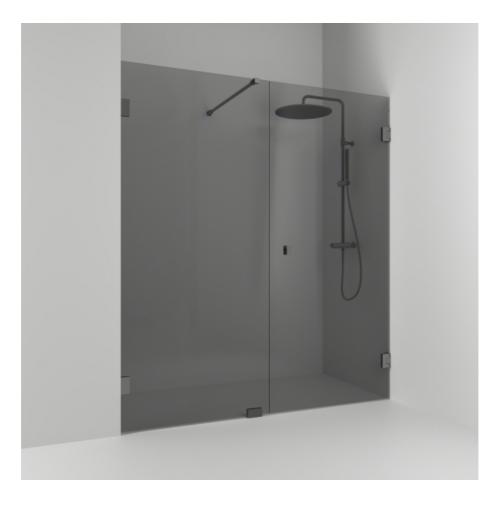

Alcove shower

180°

180° double alcove shower 156.5 with a door and a fixed glass in smoked glass and profiles in pencil black. alcove shower with 8 mm tempered safety glass and self-closing hinges. W: 156,5 H: 200 D: 0,8

Product sheet generated from svedbergs.com 2025-08-23 . For more detailed information <u>click here</u>.

| Order no.        | 626816                 |
|------------------|------------------------|
| EAN              | 7323100352699          |
| Profile          | Pencil black           |
| Glass            | Smoked glass           |
| Dimensions       | 156.5                  |
| Height           | 200 cm                 |
| Material profile | Toughened safety glass |
| Material glass   | Glass thickness        |
| Glass thickness  | 8 mm                   |
| Placement        | Alcove                 |