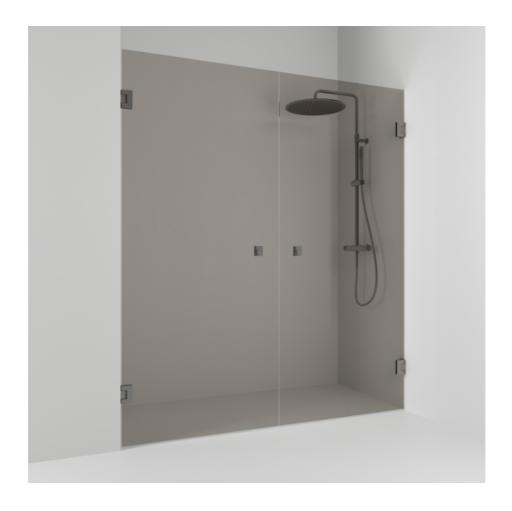

## 180°

180° double alcove shower 196.5 with two opening doors in bronze glass and profiles in pencil black. alcove shower with 8 mm tempered safety glass and self-closing hinges. W: 196,5 H: 200 D: 0,8

Product sheet generated from svedbergs.com 2025-08-23 . For more detailed information  $\underline{\text{click here}}.$ 

| Order no.        | 625920                 |
|------------------|------------------------|
| EAN              | 7323100352620          |
| Profile          | Pencil black           |
| Glass            | Bronze glass           |
| Dimensions       | 196.5                  |
| Height           | 200 cm                 |
| Material profile | Toughened safety glass |
| Material glass   | Glass thickness        |
| Glass thickness  | 8 mm                   |
| Placement        | Alcove                 |
|                  |                        |