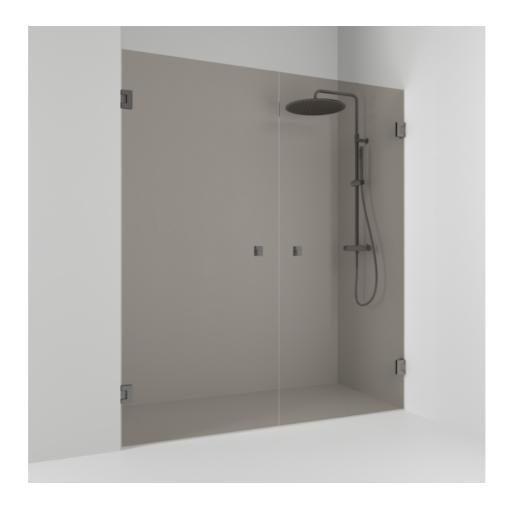

## 180°

180° double alcove shower 176.5 with two opening doors in bronze glass and profiles in pencil black. alcove shower with 8 mm tempered safety glass and self-closing hinges. W: 176,5 H: 200 D: 0,8

Product sheet generated from svedbergs.com 2025-08-23 . For more detailed information  $\underline{\text{click here}}.$ 

| Order no.        | 625918                 |
|------------------|------------------------|
| EAN              | 7323100352613          |
| Profile          | Pencil black           |
| Glass            | Bronze glass           |
| Dimensions       | 176.5                  |
| Height           | 200 cm                 |
| Material profile | Toughened safety glass |
| Material glass   | Glass thickness        |
| Glass thickness  | 8 mm                   |
| Placement        | Alcove                 |
|                  |                        |