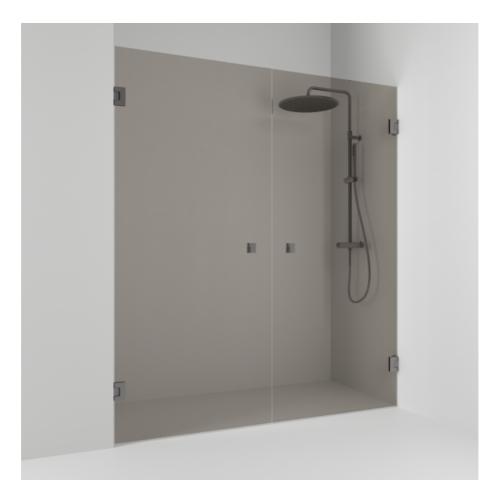

## Alcove shower

180°

180° double alcove shower 156.5 with two opening doors in bronze glass and profiles in pencil black. alcove shower with 8 mm tempered safety glass and self-closing hinges. W: 156,5 H: 200 D: 0,8

Product sheet generated from svedbergs.com 2025-08-23 . For more detailed information  $\underline{click\ here}.$ 

| Order no.        | 625916                 |
|------------------|------------------------|
| EAN              | 7323100352606          |
| Profile          | Pencil black           |
| Glass            | Bronze glass           |
| Dimensions       | 156.5                  |
| Height           | 200 cm                 |
| Material profile | Toughened safety glass |
| Material glass   | Glass thickness        |
| Glass thickness  | 8 mm                   |
| Placement        | Alcove                 |