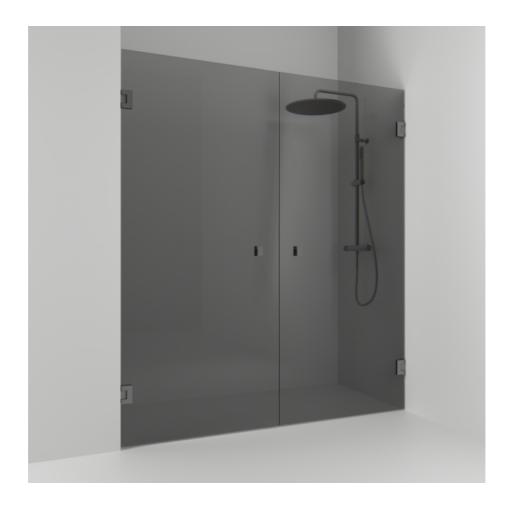

## 180°

180° double alcove shower 196.5 with two opening doors in smoked glass and profiles in pencil black. alcove shower with 8 mm tempered safety glass and self-closing hinges. W: 196,5 H: 200 D: 0,8

Product sheet generated from svedbergs.com 2025-08-23 . For more detailed information  $\underline{\text{click here}}.$ 

| Order no.        | 625820                 |
|------------------|------------------------|
| EAN              | 7323100352538          |
| Profile          | Pencil black           |
| Glass            | Smoked glass           |
| Dimensions       | 196.5                  |
| Height           | 200 cm                 |
| Material profile | Toughened safety glass |
| Material glass   | Glass thickness        |
| Glass thickness  | 8 mm                   |
| Placement        | Alcove                 |
|                  |                        |