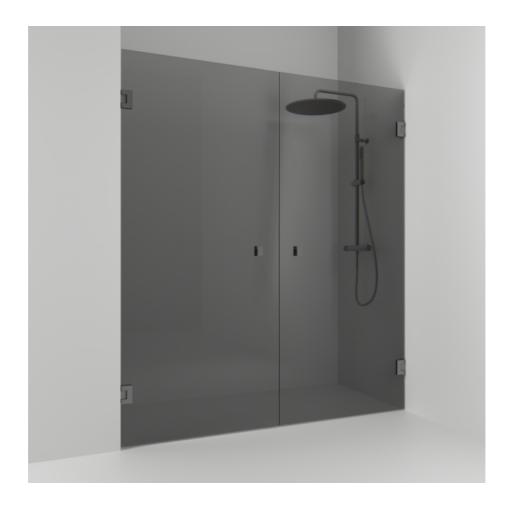

## 180°

180° double alcove shower 176.5 with two opening doors in smoked glass and profiles in pencil black. alcove shower with 8 mm tempered safety glass and self-closing hinges. W: 176,5 H: 200 D: 0,8

Product sheet generated from svedbergs.com 2025-08-23 . For more detailed information  $\underline{\text{click here}}.$ 

| Order no.        | 625818                 |
|------------------|------------------------|
| EAN              | 7323100352521          |
| Profile          | Pencil black           |
| Glass            | Smoked glass           |
| Dimensions       | 176.5                  |
| Height           | 200 cm                 |
| Material profile | Toughened safety glass |
| Material glass   | Glass thickness        |
| Glass thickness  | 8 mm                   |
| Placement        | Alcove                 |