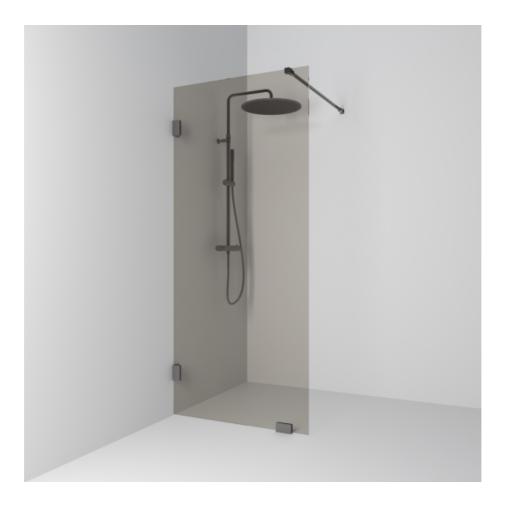

## Shower screen

180°

180° fixed screen wall 98 with a glass in bronze glass and profiles in pencil black. Screen wall with 8 mm tempered safety glass. W: 98 H: 200 D: 0,8

Product sheet generated from svedbergs.com 2025-08-29 . For more detailed information <u>click here</u>.

| Order no.        | 622998                 |
|------------------|------------------------|
| EAN              | 7323100352446          |
| Profile          | Pencil black           |
| Glass            | Bronze glass           |
| Dimensions       | 98                     |
| Height           | 200 cm                 |
| Material profile | Toughened safety glass |
| Material glass   | Glass thickness        |
| Glass thickness  | 8 mm                   |
| Placement        | Against the wall       |