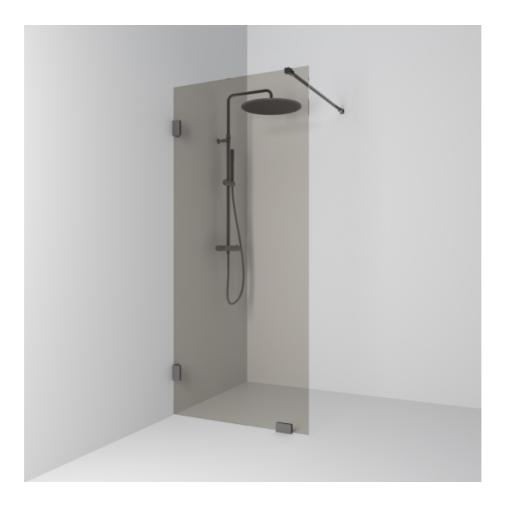

## Shower screen

180°

180° fixed screen wall 88 with a glass in bronze glass and profiles in pencil black. Screen wall with 8 mm tempered safety glass. W: 88 H: 200 D: 0,8

Product sheet generated from svedbergs.com 2025-08-29 . For more detailed information <u>click here</u>.

| Order no.        | 622988                 |
|------------------|------------------------|
| EAN              | 7323100352439          |
| Profile          | Pencil black           |
| Glass            | Bronze glass           |
| Dimensions       | 88                     |
| Height           | 200 cm                 |
| Material profile | Toughened safety glass |
| Material glass   | Glass thickness        |
| Glass thickness  | 8 mm                   |
| Placement        | Against the wall       |