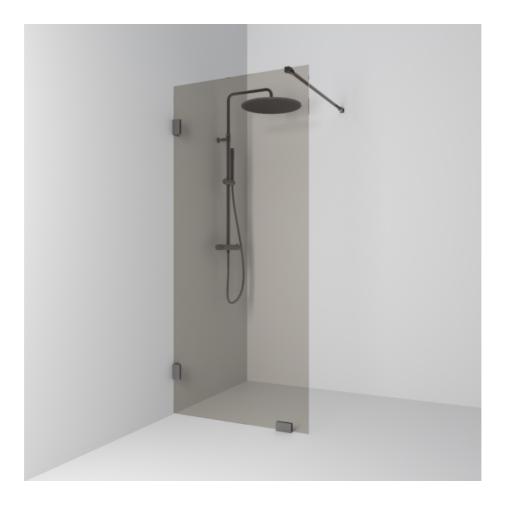

## Shower screen

180°

180° fixed screen wall 78 with a glass in bronze glass and profiles in pencil black. Screen wall with 8 mm tempered safety glass. W: 78 H: 200 D: 0,8

Product sheet generated from svedbergs.com 2025-08-29 . For more detailed information <u>click here</u>.

| Order no.        | 622978                 |
|------------------|------------------------|
| EAN              | 7323100352422          |
| Profile          | Pencil black           |
| Glass            | Bronze glass           |
| Dimensions       | 78                     |
| Height           | 200 cm                 |
| Material profile | Toughened safety glass |
| Material glass   | Glass thickness        |
| Glass thickness  | 8 mm                   |
| Placement        | Against the wall       |