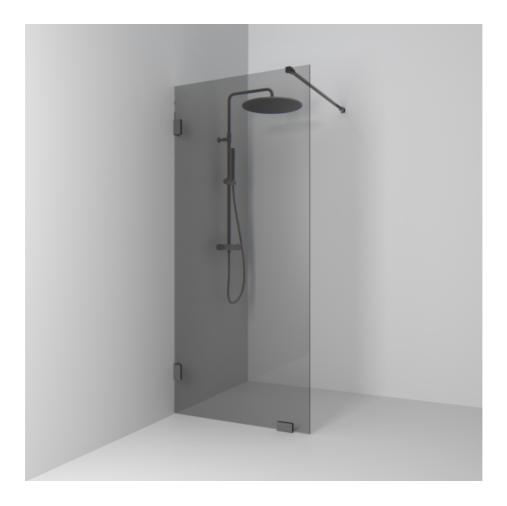

## Shower screen

180°

180° fixed screen wall 98 with a glass in smoked glass and profiles in pencil black. Screen wall with 8 mm tempered safety glass. W: 98 H: 200 D: 0,8

Product sheet generated from svedbergs.com 2025-08-29 . For more detailed information <u>click here</u>.