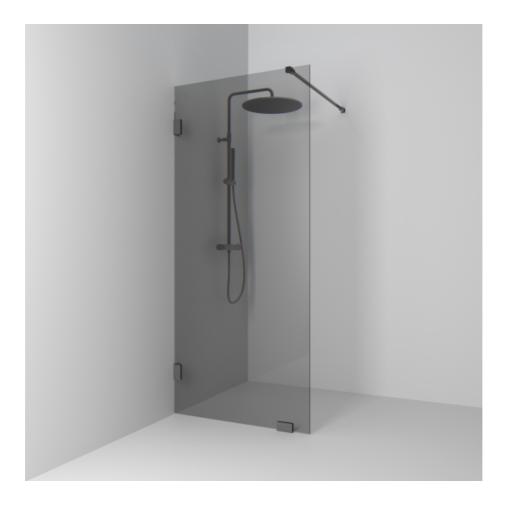

## Shower screen

180°

180° fixed screen wall 88 with a glass in smoked glass and profiles in pencil black. Screen wall with 8 mm tempered safety glass. W: 88 H: 200 D: 0,8

Product sheet generated from svedbergs.com 2025-08-29 . For more detailed information <u>click here</u>.

| Order no.        | 622888                 |
|------------------|------------------------|
| EAN              | 7323100352347          |
| Profile          | Pencil black           |
| Glass            | Smoked glass           |
| Dimensions       | 88                     |
| Height           | 200 cm                 |
| Material profile | Toughened safety glass |
| Material glass   | Glass thickness        |
| Glass thickness  | 8 mm                   |
| Placement        | Against the wall       |