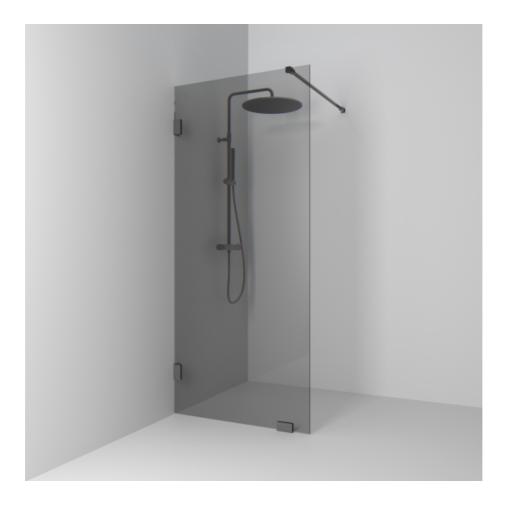

## Shower screen

180°

180° fixed screen wall 78 with a glass in smoked glass and profiles in pencil black. Screen wall with 8 mm tempered safety glass. W: 78 H: 200 D: 0,8

Product sheet generated from svedbergs.com 2025-08-29 . For more detailed information <u>click here</u>.

| Order no.        | 622878                 |
|------------------|------------------------|
| EAN              | 7323100352330          |
| Profile          | Pencil black           |
| Glass            | Smoked glass           |
| Dimensions       | 78                     |
| Height           | 200 cm                 |
| Material profile | Toughened safety glass |
| Material glass   | Glass thickness        |
| Glass thickness  | 8 mm                   |
| Placement        | Against the wall       |