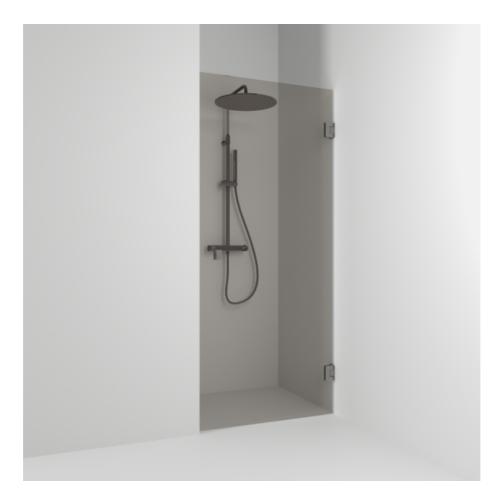

## Alcove shower

180°

180° single alcove shower 98.5 with an opening door in bronze glass and profiles in pencil black. alcove shower with 8 mm tempered safety glass and self-closing hinges. W: 98,5 H: 200 D: 0,8

Product sheet generated from svedbergs.com 2025-09-14 . For more detailed information <u>click here</u>.

| Order no.        | 621998                 |
|------------------|------------------------|
| EAN              | 7323100352262          |
| Profile          | Pencil black           |
| Glass            | Bronze glass           |
| Dimensions       | 98.5                   |
| Height           | 200 cm                 |
| Material profile | Toughened safety glass |
| Material glass   | Glass thickness        |
| Glass thickness  | 8 mm                   |
| Placement        | Against wall/Alcove    |