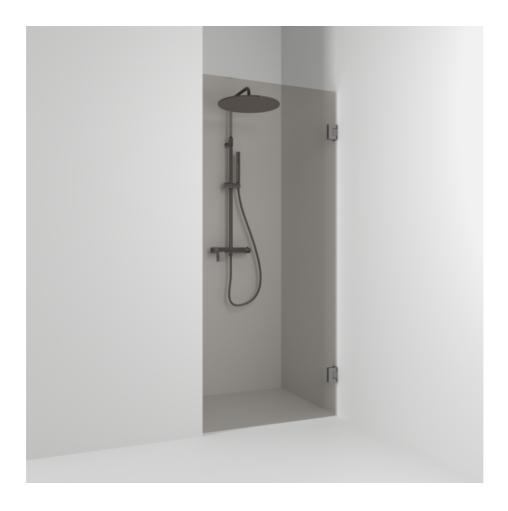

## 180°

180° single alcove shower 88.5 with an opening door in bronze glass and profiles in pencil black. alcove shower with 8 mm tempered safety glass and self-closing hinges. W: 88,5 H: 200 D: 0,8

Product sheet generated from svedbergs.com 2025-09-14 . For more detailed information <u>click here</u>.

| Order no.        | 621988                 |
|------------------|------------------------|
| EAN              | 7323100352255          |
| Profile          | Pencil black           |
| Glass            | Bronze glass           |
| Dimensions       | 88.5                   |
| Height           | 200 cm                 |
| Material profile | Toughened safety glass |
| Material glass   | Glass thickness        |
| Glass thickness  | 8 mm                   |
| Placement        | Against wall/Alcove    |