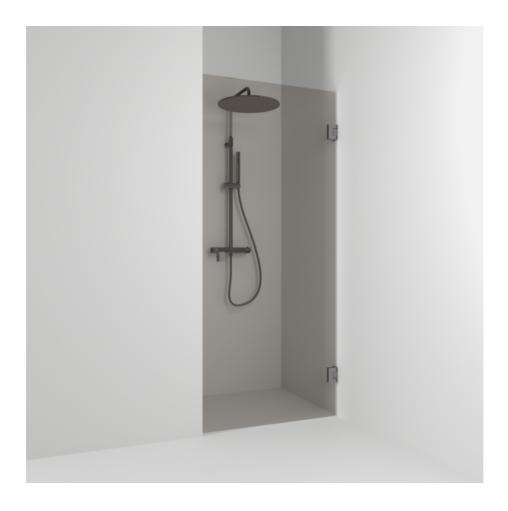

## 180°

180° single alcove shower 78.5 with an opening door in bronze glass and profiles in pencil black. alcove shower with 8 mm tempered safety glass and self-closing hinges. W: 78,5 H: 200 D: 0,8

Product sheet generated from svedbergs.com 2025-09-14 . For more detailed information  $\underline{\text{click here}}.$ 

| Order no.        | 621978                 |
|------------------|------------------------|
| EAN              | 7323100352248          |
| Profile          | Pencil black           |
| Glass            | Bronze glass           |
| Dimensions       | 78.5                   |
| Height           | 200 cm                 |
| Material profile | Toughened safety glass |
| Material glass   | Glass thickness        |
| Glass thickness  | 8 mm                   |
| Placement        | Against wall/Alcove    |