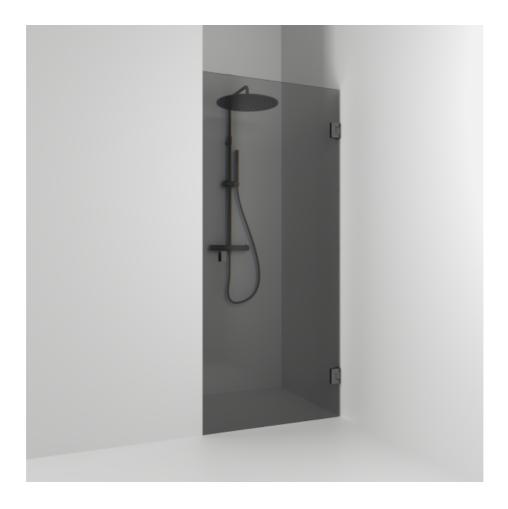

## 180°

180° single alcove shower 98.5 with an opening door in smoked glass and profiles in pencil black. alcove shower with 8 mm tempered safety glass and self-closing hinges. W: 98,5 H: 200 D: 0,8

Product sheet generated from svedbergs.com 2025-09-14 . For more detailed information  $\underline{\text{click here}}.$ 

| Order no.        | 621898                 |
|------------------|------------------------|
| EAN              | 7323100352170          |
| Profile          | Pencil black           |
| Glass            | Smoked glass           |
| Dimensions       | 98.5                   |
| Height           | 200 cm                 |
| Material profile | Toughened safety glass |
| Material glass   | Glass thickness        |
| Glass thickness  | 8 mm                   |
| Placement        | Against wall/Alcove    |
|                  |                        |