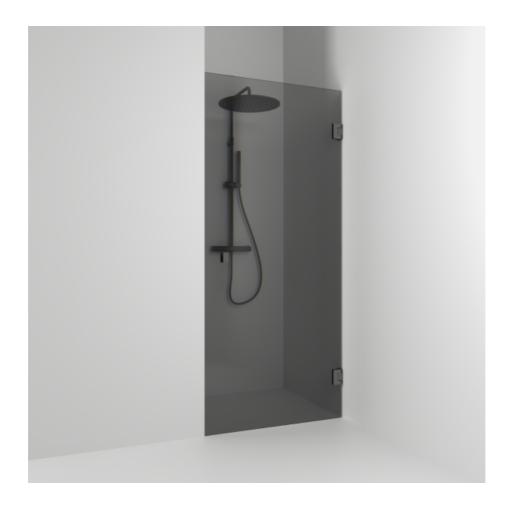

## 180°

180° single alcove shower 88.5 with an opening door in smoked glass and profiles in pencil black. alcove shower with 8 mm tempered safety glass and self-closing hinges. W: 88,5 H: 200 D: 0,8

Product sheet generated from svedbergs.com 2025-09-14 . For more detailed information  $\underline{\text{click here}}.$ 

| Order no.        | 621888                 |
|------------------|------------------------|
| EAN              | 7323100352163          |
| Profile          | Pencil black           |
| Glass            | Smoked glass           |
| Dimensions       | 88.5                   |
| Height           | 200 cm                 |
| Material profile | Toughened safety glass |
| Material glass   | Glass thickness        |
| Glass thickness  | 8 mm                   |
| Placement        | Against wall/Alcove    |