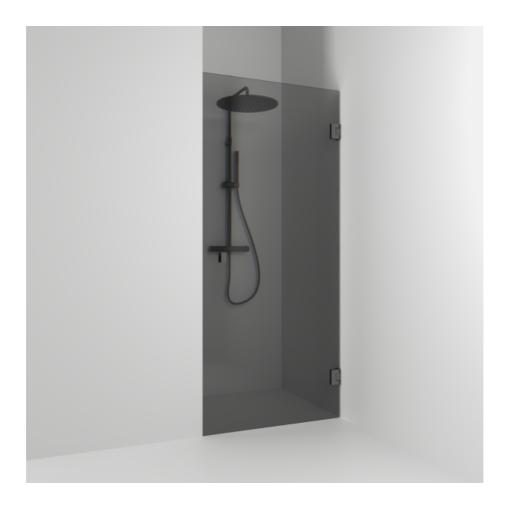

## 180°

180° single alcove shower 78.5 with an opening door in smoked glass and profiles in pencil black. alcove shower with 8 mm tempered safety glass and self-closing hinges. W: 78,5 H: 200 D: 0,8

Product sheet generated from svedbergs.com 2025-09-14 . For more detailed information  $\underline{\text{click here}}.$ 

| Order no.        | 621878                 |
|------------------|------------------------|
| EAN              | 7323100352156          |
| Profile          | Pencil black           |
| Glass            | Smoked glass           |
| Dimensions       | 78.5                   |
| Height           | 200 cm                 |
| Material profile | Toughened safety glass |
| Material glass   | Glass thickness        |
| Glass thickness  | 8 mm                   |
| Placement        | Against wall/Alcove    |