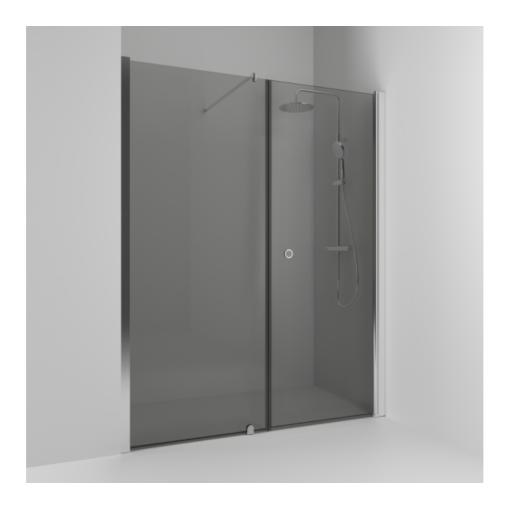

## SKOGA

Skoga alcove shower straight/fixed 180 in smoked glass and anodized profiles in polished aluminum. The shower wall can be adjusted by 4 cm. Tempered safety glass 6 mm with a hole grip.W: 180 H: 198 D: 3

Product sheet generated from svedbergs.com 2025-08-30 . For more detailed information  $\underline{\text{click here}}.$ 

| Order no.        | 61911499               |
|------------------|------------------------|
| EAN              | 7323100358691          |
| Profile          | Polished aluminium     |
| Glass            | Smoked glass           |
| Dimensions       | 180                    |
| Height           | 198 cm                 |
| Material profile | Toughened safety glass |
| Material glass   | Glass thickness        |
| Glass thickness  | 6 mm                   |
| Placement        | Alcove                 |