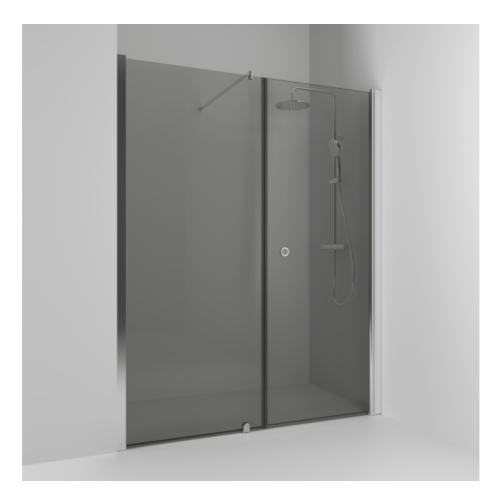

## Alcove shower

SKOGA

Skoga alcove shower straight/fixed 140 in smoked glass and anodized profiles in polished aluminum. The shower wall can be adjusted by 4 cm. Tempered safety glass 6 mm with a hole grip.W: 140 H: 198 D: 3

Product sheet generated from svedbergs.com 2025-08-30 . For more detailed information <u>click here</u>.

| Order no.        | 61911477               |
|------------------|------------------------|
| EAN              | 7323100358677          |
| Profile          | Polished aluminium     |
| Glass            | Smoked glass           |
| Dimensions       | 140                    |
| Height           | 198 cm                 |
| Material profile | Toughened safety glass |
| Material glass   | Glass thickness        |
| Glass thickness  | 6 mm                   |
| Placement        | Alcove                 |