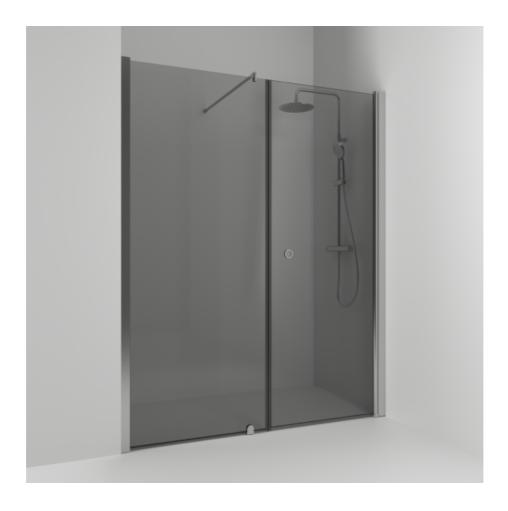

## SKOGA

Skoga alcove shower straight/fixed 180 in smoked glass and anodized profiles in matte aluminum. The shower wall can be adjusted by 4 cm. Tempered safety glass 6 mm with a hole grip.W: 180 H: 198 D: 3