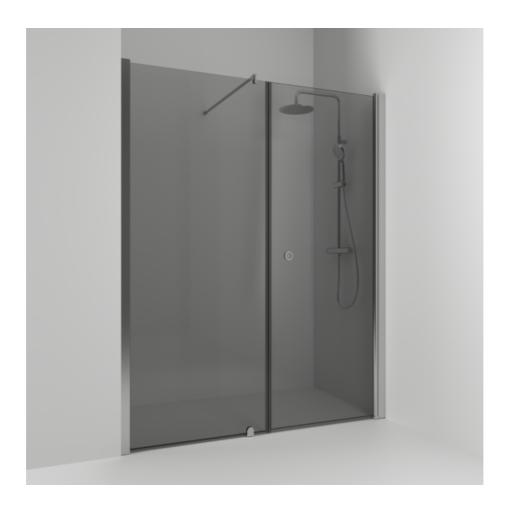

## SKOGA

Skoga alcove shower straight/fixed 160 in smoked glass and anodized profiles in matte aluminum. The shower wall can be adjusted by 4 cm. Tempered safety glass 6 mm with a hole grip.W: 160 H: 198 D: 3