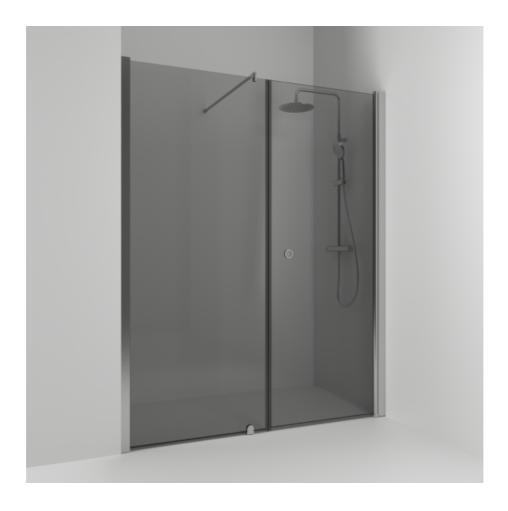

## SKOGA

Skoga alcove shower straight/fixed 140 in smoked glass and anodized profiles in matte aluminum. The shower wall can be adjusted by 4 cm. Tempered safety glass 6 mm with a hole grip.W: 140 H: 198 D: 3

Product sheet generated from svedbergs.com 2025-08-30 . For more detailed information  $\underline{\text{click here}}.$ 

| EAN 7323100358646  Profile Matt aluminium  Glass Smoked glass  Dimensions 140  Height 198 cm  Material profile Toughened safety glass  Material glass Glass thickness  Glass thickness 6 mm  Placement Alcove | Order no.        | 61911377               |
|---------------------------------------------------------------------------------------------------------------------------------------------------------------------------------------------------------------|------------------|------------------------|
| Glass Smoked glass  Dimensions 140  Height 198 cm  Material profile Toughened safety glass  Material glass Glass thickness  Glass thickness 6 mm                                                              | EAN              | 7323100358646          |
| Dimensions 140  Height 198 cm  Material profile Toughened safety glass  Material glass Glass thickness  Glass thickness 6 mm                                                                                  | Profile          | Matt aluminium         |
| Height 198 cm  Material profile Toughened safety glass  Material glass Glass thickness  Glass thickness 6 mm                                                                                                  | Glass            | Smoked glass           |
| Material profile Toughened safety glass  Material glass Glass thickness  Glass thickness 6 mm                                                                                                                 | Dimensions       | 140                    |
| Material glass Glass thickness Glass thickness 6 mm                                                                                                                                                           | Height           | 198 cm                 |
| Glass thickness 6 mm                                                                                                                                                                                          | Material profile | Toughened safety glass |
|                                                                                                                                                                                                               | Material glass   | Glass thickness        |
| Placement Alcove                                                                                                                                                                                              | Glass thickness  | 6 mm                   |
|                                                                                                                                                                                                               | Placement        | Alcove                 |