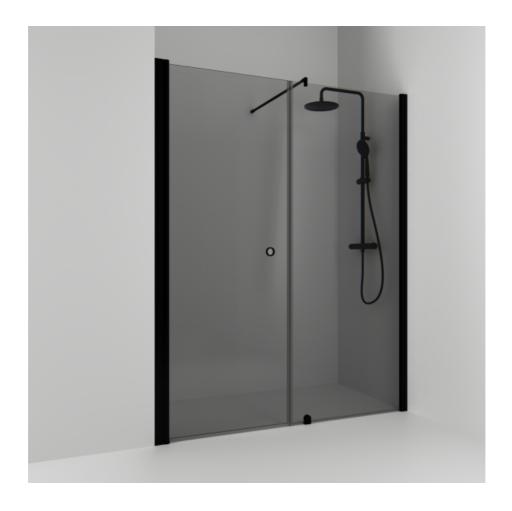

## SKOGA

Skoga alcove shower straight/fixed 180 in smoked glass and powder-coated profiles in black matte. The shower wall can be adjusted by 4 cm. Tempered safety glass 6 mm with a hole grip.W: 180 H: 198 D: 3

Product sheet generated from svedbergs.com 2025-08-30 . For more detailed information  $\underline{\text{click here}}.$ 

| Order no.        | 61911299               |
|------------------|------------------------|
| EAN              | 7323100358639          |
| Profile          | Black matt             |
| Glass            | Smoked glass           |
| Dimensions       | 180                    |
| Height           | 198 cm                 |
| Material profile | Toughened safety glass |
| Material glass   | Glass thickness        |
| Glass thickness  | 6 mm                   |
| Placement        | Alcove                 |