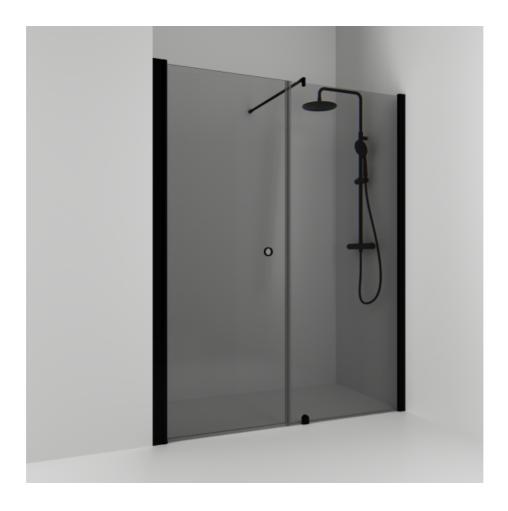

## SKOGA

Skoga alcove shower straight/fixed 140 in smoked glass and powder-coated profiles in black matte. The shower wall can be adjusted by 4 cm. Tempered safety glass 6 mm with a hole grip.W: 140 H: 198 D: 3

Product sheet generated from svedbergs.com 2025-08-30 . For more detailed information  $\underline{\text{click here}}.$ 

| Order no.        | 61911277               |
|------------------|------------------------|
| EAN              | 7323100358615          |
| Profile          | Black matt             |
| Glass            | Smoked glass           |
| Dimensions       | 140                    |
| Height           | 198 cm                 |
| Material profile | Toughened safety glass |
| Material glass   | Glass thickness        |
| Glass thickness  | 6 mm                   |
| Placement        | Alcove                 |