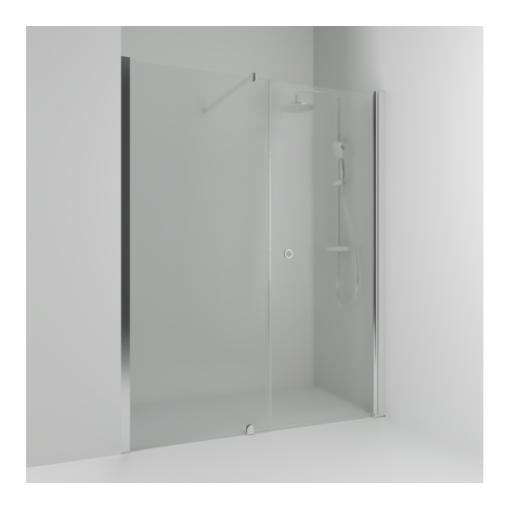

## SKOGA

Skoga alcove shower straight/fixed 180 in frosted glass and anodized profiles in polished aluminum. The shower wall can be adjusted by 4 cm. Tempered safety glass 6 mm with a hole grip.W: 180 H: 198 D: 3

Product sheet generated from svedbergs.com 2025-08-30 . For more detailed information  $\underline{\text{click here}}.$ 

| Order no.        | 61908499               |
|------------------|------------------------|
| EAN              | 7323100358783          |
| Profile          | Polished aluminium     |
| Glass            | Frosted glass          |
| Dimensions       | 180                    |
| Height           | 198 cm                 |
| Material profile | Toughened safety glass |
| Material glass   | Glass thickness        |
| Glass thickness  | 6 mm                   |
| Placement        | Alcove                 |