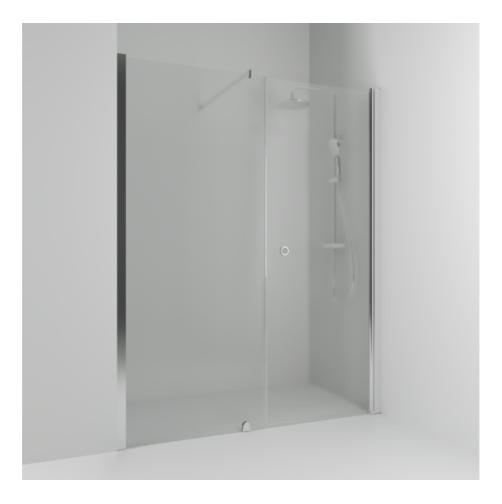

Alcove shower

SKOGA

Skoga alcove shower straight/fixed 160 in frosted glass and anodized profiles in polished aluminum. The shower wall can be adjusted by 4 cm. Tempered safety glass 6 mm with a hole grip.W: 160 H: 198 D: 3

Product sheet generated from svedbergs.com 2025-08-30 . For more detailed information  $\underline{click\ here}.$ 

| Order no.        | 61908488               |
|------------------|------------------------|
| EAN              | 7323100358776          |
| Profile          | Polished aluminium     |
| Glass            | Frosted glass          |
| Dimensions       | 160                    |
| Height           | 198 cm                 |
| Material profile | Toughened safety glass |
| Material glass   | Glass thickness        |
| Glass thickness  | 6 mm                   |
| Placement        | Alcove                 |