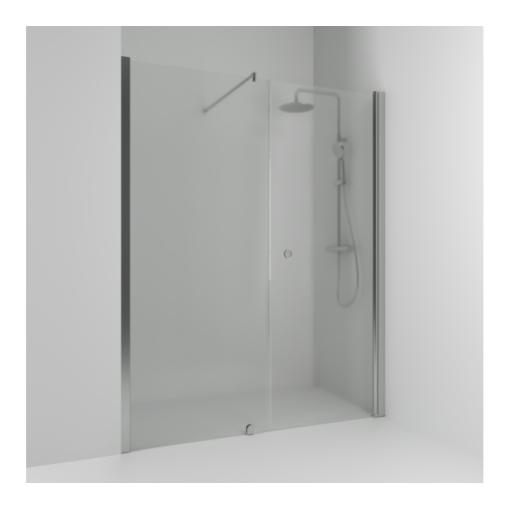

## SKOGA

Skoga alcove shower straight/fixed 180 in frosted glass and anodized profiles in matte aluminum. The shower wall can be adjusted by 4 cm. Tempered safety glass 6 mm with a hole grip.W: 180 H: 198 D: 3

Product sheet generated from svedbergs.com 2025-08-30 . For more detailed information  $\underline{\text{click here}}.$ 

| Order no.        | 61908399               |
|------------------|------------------------|
| EAN              | 7323100358752          |
| Profile          | Matt aluminium         |
| Glass            | Frosted glass          |
| Dimensions       | 180                    |
| Height           | 198 cm                 |
| Material profile | Toughened safety glass |
| Material glass   | Glass thickness        |
| Glass thickness  | 6 mm                   |
| Placement        | Alcove                 |