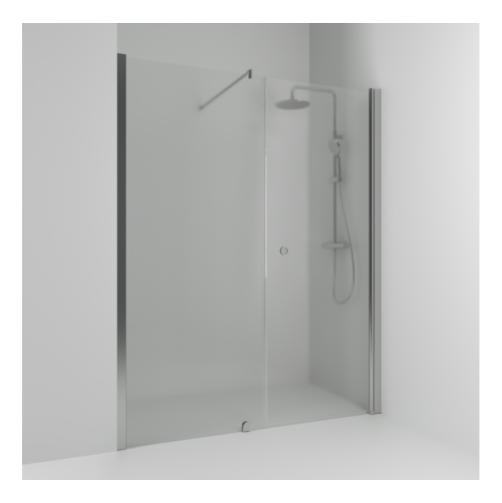

## Alcove shower

SKOGA

Skoga alcove shower straight/fixed 140 in frosted glass and anodized profiles in matte aluminum. The shower wall can be adjusted by 4 cm. Tempered safety glass 6 mm with a hole grip.W: 140 H: 198 D: 3