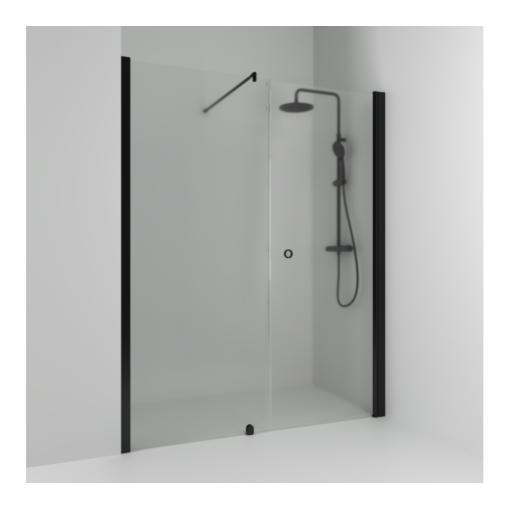

## SKOGA

Skoga alcove shower straight/fixed 140 in frosted glass and powder-coated profiles in black matte. The shower wall can be adjusted by 4 cm. Tempered safety glass 6 mm with a hole grip.W: 140 H: 198 D: 3

Product sheet generated from svedbergs.com 2025-08-30 . For more detailed information  $\underline{\text{click here}}.$ 

| Order no.        | 61908277               |
|------------------|------------------------|
| EAN              | 7323100358707          |
| Profile          | Black matt             |
| Glass            | Frosted glass          |
| Dimensions       | 140                    |
| Height           | 198 cm                 |
| Material profile | Toughened safety glass |
| Material glass   | Glass thickness        |
| Glass thickness  | 6 mm                   |
| Placement        | Alcove                 |
| ·                | ·                      |