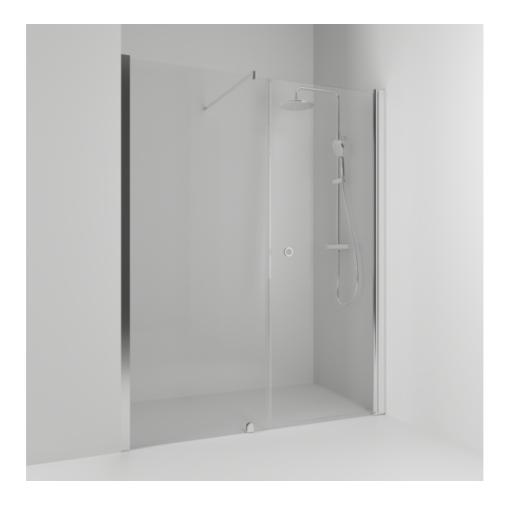

## SKOGA

Skoga alcove shower straight/fixed 160 in clear glass and anodized profiles in polished aluminum. The shower wall can be adjusted by 4 cm. Tempered safety glass 6 mm with a hole grip.W: 160 H: 198 D: 3