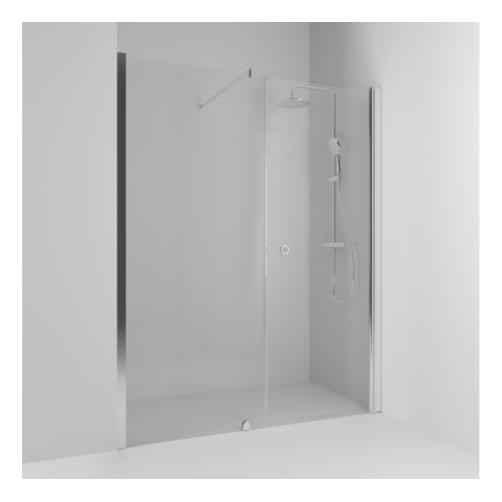

## SKOGA

Skoga alcove shower straight/fixed 140 in clear glass and anodized profiles in polished aluminum. The shower wall can be adjusted by 4 cm. Tempered safety glass 6 mm with a hole grip.W: 140 H: 198 D: 3

Product sheet generated from svedbergs.com 2025-08-30 . For more detailed information <u>click here</u>.

| Order no.        | 61907477               |
|------------------|------------------------|
| EAN              | 7323100358585          |
| Profile          | Polished aluminium     |
| Glass            | Clear glass            |
| Dimensions       | 140                    |
| Height           | 198 cm                 |
| Material profile | Toughened safety glass |
| Material glass   | Glass thickness        |
| Glass thickness  | 6 mm                   |
| Placement        | Alcove                 |