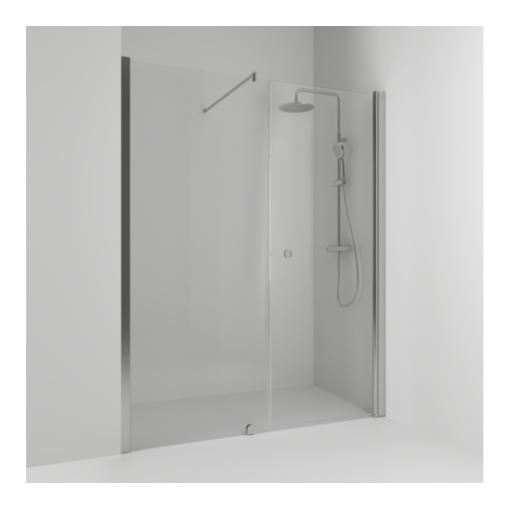

## SKOGA

Skoga alcove shower straight/fixed 180 in clear glass and anodized profiles in matte aluminum. The shower wall can be adjusted by 4 cm.
Tempered safety glass 6 mm with a hole grip.W: 180 H: 198 D: 3