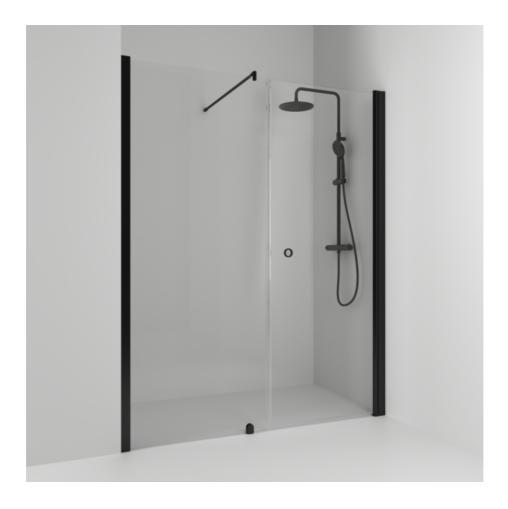

## SKOGA

Skoga alcove shower straight/fixed 180 in clear glass and powder-coated profiles in black matte. The shower wall can be adjusted by 4 cm. Tempered safety glass 6 mm with a hole grip.W: 180 H: 198 D: 3