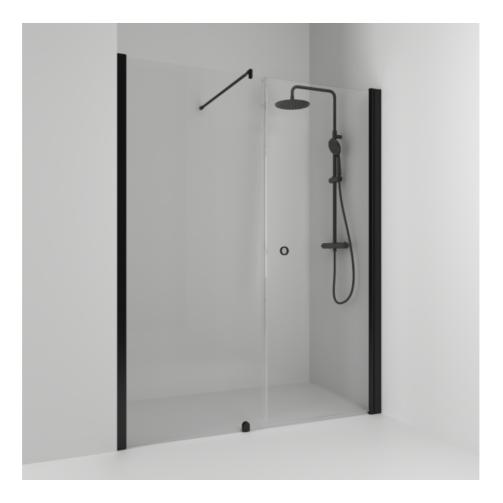

Alcove shower

SKOGA

Skoga alcove shower straight/fixed 160 in clear glass and powder-coated profiles in black matte. The shower wall can be adjusted by 4 cm. Tempered safety glass 6 mm with a hole grip.W: 160 H: 198 D: 3

Product sheet generated from svedbergs.com 2025-08-30 . For more detailed information <u>click here</u>.

| Order no.        | 61907288               |
|------------------|------------------------|
| EAN              | 7323100358530          |
| Profile          | Black matt             |
| Glass            | Clear glass            |
| Dimensions       | 160                    |
| Height           | 198 cm                 |
| Material profile | Toughened safety glass |
| Material glass   | Glass thickness        |
| Glass thickness  | 6 mm                   |
| Placement        | Alcove                 |