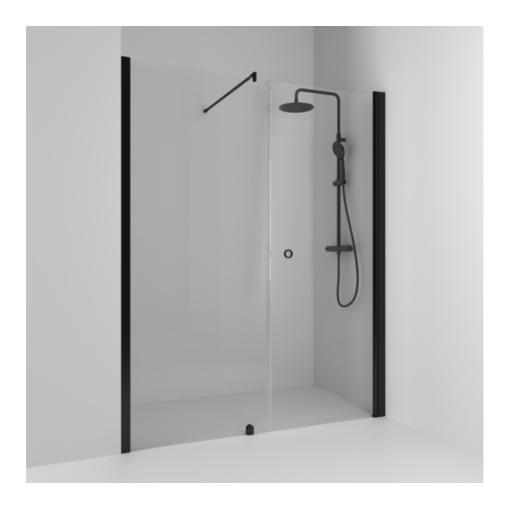

## SKOGA

Skoga alcove shower straight/fixed 140 in clear glass and powder-coated profiles in black matte. The shower wall can be adjusted by 4 cm. Tempered safety glass 6 mm with a hole grip.W: 140 H: 198 D: 3