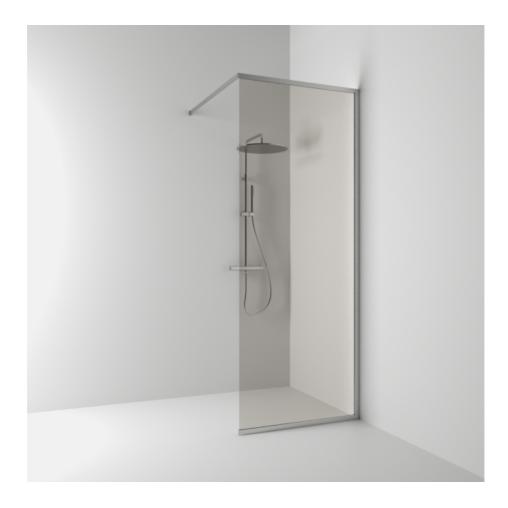

## LANGFOSS

Langfoss shower screen fixed 90 in bronze glass with anodized in matte aluminum. Delivered complete with curtain rod (max 105 cm), wall and floor profile. Tempered safety glass 6 mm. W: 90 H: 230 D: 3

Product sheet generated from svedbergs.com 2025-08-15 . For more detailed information  $\underline{click\ here}.$ 

| Order no.        | 6092303                |
|------------------|------------------------|
| EAN              | 7323100353023          |
| Profile          | Matt aluminium         |
| Glass            | Bronze glass           |
| Dimensions       | 90                     |
| Height           | 230 cm                 |
| Material profile | Toughened safety glass |
| Material glass   | Glass thickness        |
| Glass thickness  | 6 mm                   |
| Placement        | Against the wall       |