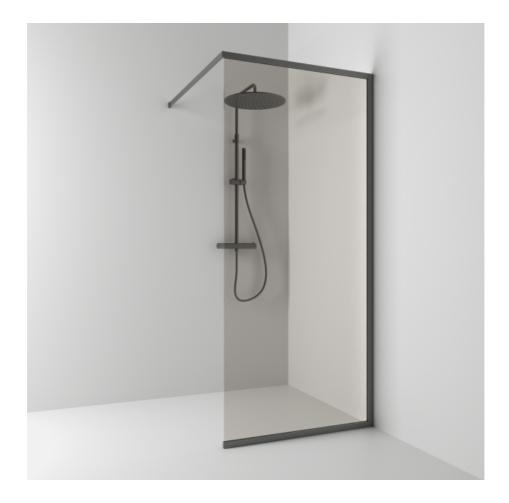

## LANGFOSS

Langfoss shower screen fixed 90 in bronze glass with powder-coated in pencil black. Delivered complete with curtain rod (max 105 cm), wall and floor profile. Tempered safety glass 6 mm. W: 90 H: 200 D: 3

Product sheet generated from svedbergs.com 2025-09-05 . For more detailed information  $\underline{click\ here}.$ 

| Order no.        | 6092005                |
|------------------|------------------------|
| EAN              | 7323100353238          |
| Profile          | Pencil black           |
| Glass            | Bronze glass           |
| Dimensions       | 90                     |
| Height           | 200 cm                 |
| Material profile | Toughened safety glass |
| Material glass   | Glass thickness        |
| Glass thickness  | 6 mm                   |
| Placement        | Against the wall       |