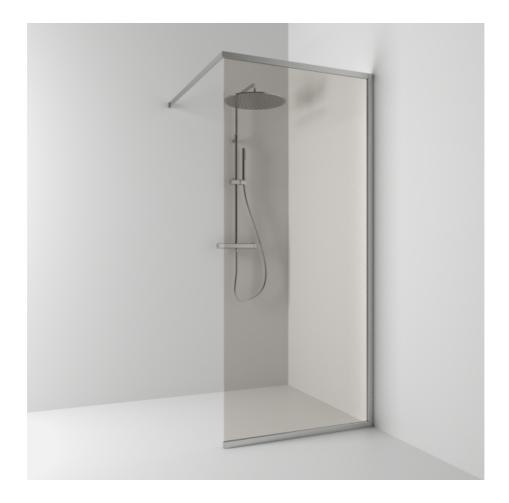

## LANGFOSS

Langfoss shower screen fixed 90 in bronze glass with anodized in matte aluminum. Delivered complete with curtain rod (max 105 cm), wall and floor profile. Tempered safety glass 6 mm. W: 90 H: 200 D: 3

Product sheet generated from svedbergs.com 2025-09-05 . For more detailed information  $\underline{click\ here}.$ 

| Order no.        | 6092003                |
|------------------|------------------------|
| EAN              | 7323100352996          |
| Profile          | Matt aluminium         |
| Glass            | Bronze glass           |
| Dimensions       | 90                     |
| Height           | 200 cm                 |
| Material profile | Toughened safety glass |
| Material glass   | Glass thickness        |
| Glass thickness  | 6 mm                   |
| Placement        | Against the wall       |