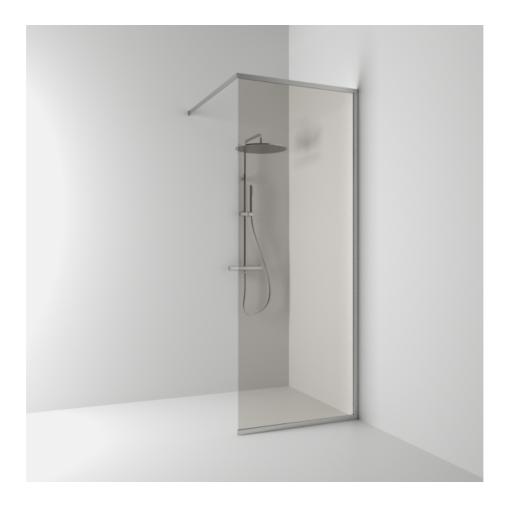

## LANGFOSS

Langfoss shower screen fixed 80 in bronze glass with anodized in matte aluminum. Delivered complete with curtain rod (max 105 cm), wall and floor profile. Tempered safety glass 6 mm. W: 80 H: 230 D: 3

Product sheet generated from svedbergs.com 2025-08-15 . For more detailed information  $\underline{\text{click here}}.$ 

| Order no.        | 6082303                |
|------------------|------------------------|
| EAN              | 7323100352965          |
| Profile          | Matt aluminium         |
| Glass            | Bronze glass           |
| Dimensions       | 80                     |
| Height           | 230 cm                 |
| Material profile | Toughened safety glass |
| Material glass   | Glass thickness        |
| Glass thickness  | 6 mm                   |
| Placement        | Against the wall       |