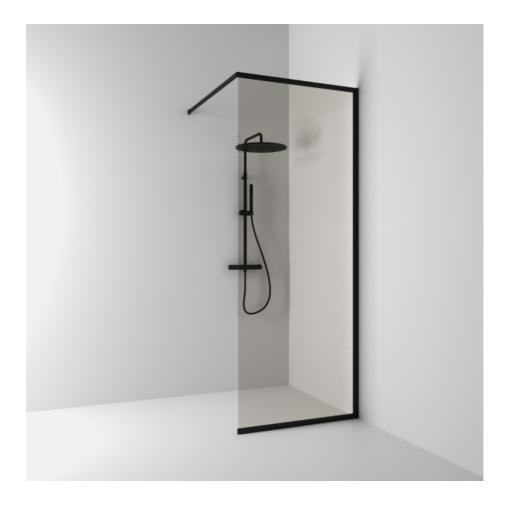

## LANGFOSS

Langfoss shower screen fixed 80 in bronze glass with anodized in black matt. Delivered complete with curtain rod (max 105 cm), wall and floor profile. Tempered safety glass 6 mm. W: 80 H: 230 D: 3

Product sheet generated from svedbergs.com 2025-08-15 . For more detailed information  $\underline{\text{click here}}.$ 

| Order no.        | 6082302                |
|------------------|------------------------|
| EAN              | 7323100353085          |
| Profile          | Black matt             |
| Glass            | Bronze glass           |
| Dimensions       | 80                     |
| Height           | 230 cm                 |
| Material profile | Toughened safety glass |
| Material glass   | Glass thickness        |
| Glass thickness  | 6 mm                   |
| Placement        | Against the wall       |
| Placement        | Against the wall       |